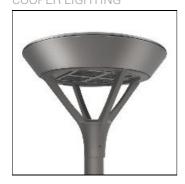

## Product data sheet

PMM MESA PMM-SA1B-830-U-SL4 COOPER LIGHTING

Die-cast aluminum housing and door, Lumens packages ranging from 3,000 - 29,000 lumens, Choice of 13 high-efficiency, patented AccuLED Optics™, Base casting slip fits over a standard 3" O.D. tenon, Wall, single and dual-mount configurations available, 10kV/10vkA surge protection standard, LED fixture features a five-year warranty