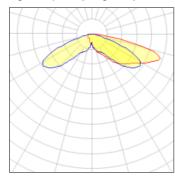

## Light output 1 (integrated)

| Lamp type          | LED     | CCT         | 3000 K |
|--------------------|---------|-------------|--------|
| Nominal lamp power | 44 W    | CRI         | 80     |
| Total flux         | 3920 lm | LOR         | 100%   |
| Luminous efficacy  | 89 lm/W | Total power | 44 W   |