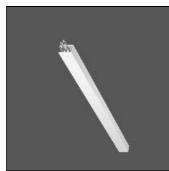

## Product data sheet

LOUI 27 90-LM104-1900

RZB

Surface module LED/41,4W-3000K L1900 Attention: This article is only available in combination with a Less is more 27 configuration. You can find our Less is more 27 configurator under https://www.rzb.de/en/products/loui-configurator/

Mounting mode

Wall mounted

Shape and measurements

Length: 1.06 in Width: 74.80 in Height: 1.26 in

Adjustability

Fixed

Electric

System power: 55 W