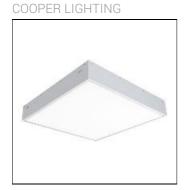

## Product data sheet

MRI-ATR MRI-24ATR-20-L835-OPL

Specifically designed for MRI rooms with non-ferrous construction, 1'x4', 2'x2', and 2'x4' sizes available, Slim frame design allows fully luminous aesthetic, Only illuminated lens visible, Available in a range of lumen outputs, Remote driver, Multi-channel MRI filters

Mounting mode

Ceiling recessed

Shape and measurements

Length: 24.00 in Width: 48.00 in Height: 0.39 in

Adjustability

Fixed

Electric

System power: 25.8 W