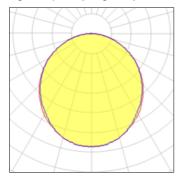

## Light output 1 (integrated)

| Lamp type          | LED     | CCT         | 3000 K |
|--------------------|---------|-------------|--------|
| Nominal lamp power | 58 W    | CRI         | 80     |
| Total flux         | 3200 lm | LOR         | 100%   |
| Luminous efficacy  | 55 lm/W | Total power | 58 W   |