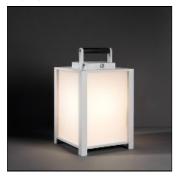

## Product data sheet

KABAZ FLOOR LED<800LM 111308XX

Outdoor floor luminaire, for an energy saving LED bulb. Kabaz provides an exquisite light pattern along all sides of the luminaire. Available in: white struc/ black struc/ khaki/ desert

| Socket      | E27    |
|-------------|--------|
| LOR         | 63%    |
| ULOR        | 31%    |
| Total flux  | 505 lm |
| Total power | 12 W   |

Mounting mode

Standing / Bollard

Shape and measurements

Length: 11.81 in Width: 11.81 in Height: 16.14 in

Adjustability

Fixed

Electric

System power: 12 W

Protection

IP: 44