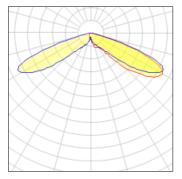

## Light output 1 (integrated)

| Lamp type          | LED     | CCT         | 2700 K |
|--------------------|---------|-------------|--------|
| Nominal lamp power | 129 W   | CRI         | 70     |
| Total flux         | 9775 lm | LOR         | 100%   |
| Luminous efficacy  | 76 lm/W | Total power | 129 W  |