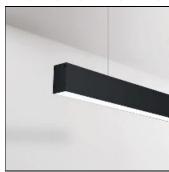

# Product data sheet

NOTUS 17 UP DOWN LINEAR LED 881MM 830

**BRIGHT SPECIAL LIGHTING** 

Housing:Extruded aluminium Diffuser:Matt opal cover of extruded PMMA Control Gear:Built-in electronic power supply Watt:Max 2x131.2W Transmittance:70% IP:40 IK:04 • Optional accessories • LED replacement with tools Colors -10 White -20 Black -90 Anoxal matt Wood 1 Wood 2

#### Mounting mode

Pendant

#### Shape and measurements

Length: 34.45 in Width: 1.89 in Height: 4.09 in

#### Design

Material impression: Aluminum

Color of housing: Black, White, Anthracite / graphite