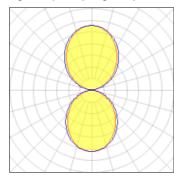

## Light output 1 (integrated)

| Lamp type          | LED     | CCT         | 3114 K |
|--------------------|---------|-------------|--------|
| Nominal lamp power | 36 W    | CRI         | 83     |
| Total flux         | 3528 lm | LOR         | 100%   |
| Luminous efficacy  | 98 lm/W | ULOR        | 51%    |
|                    |         | Total power | 36 W   |