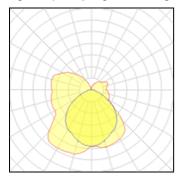

# Light output 1 (integrated, emergency)

| Lamp type          | LED     | CCT         | 4000 K |
|--------------------|---------|-------------|--------|
| Nominal lamp power | 1.7 W   | CRI         | 80     |
| Total flux         | 110 lm  | LOR         | 100%   |
| Luminous efficacy  | 65 lm/W | ULOR        | 26%    |
|                    |         | Total power | 1 7 W  |