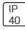

# Product data sheet

LEXI LED - 1W - 4000K - STANDARD EMERGENCY - EURO DOWN ARROW ELX17461

THORLUX LIGHTING







LED emergency exit signs with downlighter LED array which illuminates the exit doorway. Ceiling, wall, cantilever or suspension fixing. Fast-change battery replacement reduces maintenance time and cost. Applications: commercial environments, schools, hospitals, banks, libraries etc EURO Down Arrow

# Light output 1 (integrated, emergency)



| Lamp type          | LED     | CCT         | 4000 K |
|--------------------|---------|-------------|--------|
| Nominal lamp power | 1.7 W   | CRI         | 80     |
| Total flux         | 110 lm  | LOR         | 100%   |
| Luminous efficacy  | 65 lm/W | ULOR        | 26%    |
|                    |         | Total power | 1 7 W  |

#### Mounting mode

Wall mounted, Pendant

#### Shape and measurements

Length: 11.81 in Width: 7.24 in Height: 1.46