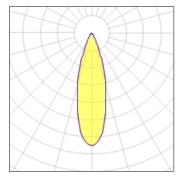

## Product data sheet

3003 ADJUSTABLE COILEX® BAFFLE 3003SNB\_50MR16\_GU10\_FL



Die cast trim ring with metal Coilex® baffle, Mounting methods include friction clips, 35° tilt, 36° orientation in housing, Trim finishes in a wide variety of colors, Baffle available in various finishes

IP 47

## Light output 1



## 

| I X LED            |        |             |        |
|--------------------|--------|-------------|--------|
| Nominal lamp power | 50 W   | LOR         | 81%    |
| Lamp flux          | 265 lm | Total flux  | 214 lm |
| Luminous efficacy  | 5 lm/W | Total power | 50 W   |
| CCT                | 3000 K |             |        |
| CRI                | 100    |             |        |
|                    |        |             |        |

| Mounting mode          | Electric           |
|------------------------|--------------------|
| Ceiling recessed       | System power: 50 W |
| Shape and measurements | Protection         |
| Height: 0.39 in        | IP: 47             |
| Diameter: 2.87 in      |                    |

## Adjustability

Fixed