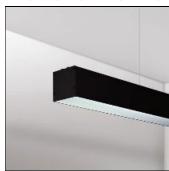

# Product data sheet

NOTUS 1 LINEAR LED 2820MM

830

**BRIGHT SPECIAL LIGHTING** 

Housing: Extruded aluminium Diffuser: Matt opal cover of extruded PMMA Control Gear: Built-in electronic power supply Watt: Max 131.2W Transmittance: 70% IP: 40 IK: 04 • Optional accessories • LED replacement with tools Colors: -10 White -20 Black -90 Anoxal matt

#### Mounting mode

Ceiling mounted, Pendant

#### Shape and measurements

Length: 112.20 in Width: 3.23 in Height: 3.54 in

#### Design

Material impression: Aluminum

Color of housing: Black, White, Anthracite / graphite