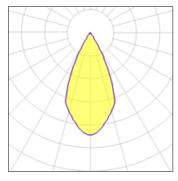

Light output 1

| 1 x Metal halide lamp |         |             |         |
|-----------------------|---------|-------------|---------|
| Nominal lamp power    | 70 W    | Socket      | G8D.5   |
| Lamp flux             | 6600 lm | LOR         | 24%     |
| Luminous efficacy     | 23 lm/W | Total flux  | 1603 lm |
| CCT                   | 3000 K  | Total power | 70 W    |
| CRI                   | 83      |             |         |
|                       |         |             |         |