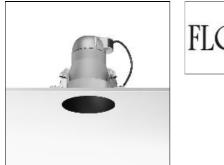

## Product data sheet

KAP 145 03.4480.74/CDM-TC/70W FLOS

Luminaire with embedded installations on ceilings for halogen lamps and metal halide. The Easy Kap version, incorporates body injected in zamak with liquid paint finish and outer diameter of 105mm with opal glass diffuser. Pre-frame instalation not necessary. The Kap version incorporates body injected in aluminium with liquid paint finish. It is available in two sizes: 105mm and 145mm, always in No Trim installation. Main view made of anodized gloss aluminium with diffuser element made in borosilicate glass. Lampholders with heatsink element in injected aluminium and embedment ring of the optical body in thermoplastic material. Finishings: white (B1), matt gold (GL), blue (BU) and black (74).

## Mounting mode

Ceiling recessed

Shape and measurements

Height: 7.87 in Diameter: 5.71 in