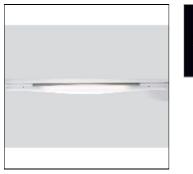

### SPOSA 14/24W

520-902 MOLTO LUCE

Sposa, Wall / ceiling light with a body made from extruded, high-grade aluminum; organically shaped cover, satin polycarbonate; all-round light distribution for wall, ceiling illumination, separately available connection to line up additional lights; IP20;

### Shape and measurements

Length: 35.43 in Width: 5.68 in Height: 3.64 in