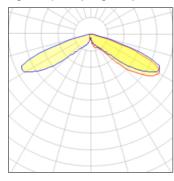

## Light output 1 (integrated)

| Lamp type          | LED      | CCT         | 3000 K |
|--------------------|----------|-------------|--------|
| Nominal lamp power | 225 W    | CRI         | 80     |
| Total flux         | 14415 lm | LOR         | 100%   |
| Luminous efficacy  | 64 lm/W  | Total power | 225 W  |