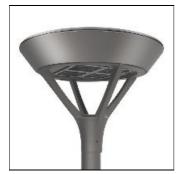

## Product data sheet

MSA MESA LED MSA-SA4C-830-U-T4W-HSS

**COOPER LIGHTING** 

Die-cast aluminum housing and door, Lumens packages ranging from 3,000 - 29,000 lumens, Choice of 13 high-efficiency, patented AccuLED Optics™, Base casting slip fits over a standard 3" O.D. tenon, Wall, single and dual-mount configurations available, 10kV/10vkA surge protection standard, LED fixture features a five-year warranty