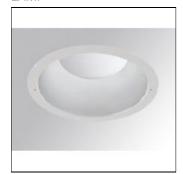

## Product data sheet

KOMBIC 200 RD MATT 3000 NW K31RD30400P840NMW

LAMP

RoundRecessedDownlight model KOMBIC 200 MATT 3000 NW, LAMP brand. Interior diffuser made of opal methacrylate specially for LED and matt metallic reflector, injection aluminium dissipator and TOR KIT type easy-fit fastening system. Model for COB LED, with neutral white colour temperature and control gear included. IP44 protection rating. Insulation class II. Photogiological safety group 0. Photobiological safety group 0.