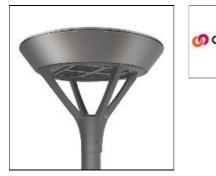

# PMM MESA PMM-SA2D-730-U-SL2 COOPER LIGHTING

Die-cast aluminum housing and door, Lumens packages ranging from 3,000 - 29,000 lumens, Choice of 13 high-efficiency, patented AccuLED Optics™, Base casting slip fits over a standard 3" O.D. tenon, Wall, single and dual-mount configurations available, 10kV/10vkA surge protection standard, LED fixture features a five-year warranty