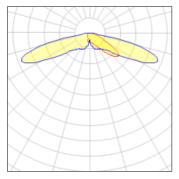

## Light output 1 (integrated)

| Lamp type          | LED      | CCT         | 3000 K |
|--------------------|----------|-------------|--------|
| Nominal lamp power | 129 W    | CRI         | 70     |
| Total flux         | 12202 lm | LOR         | 100%   |
| Luminous efficacy  | 95 lm/W  | Total power | 129 W  |