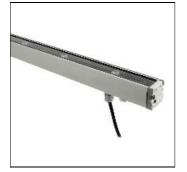

# XENIA 2.0\_X | LLG 93690W07

LINEA LIGHT GROUP

Xenia 2.0 | Lines | powerLED 6 W

# Shape and measurements

Length: 14.41 in Width: 1.34 in Height: 1.34 in

## Protection

IP: 66 IK: 08