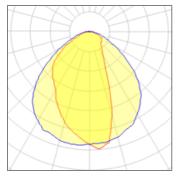

# Light output 1 (integrated)

| Lamp type          | LED     | CCT         | 3000 K |
|--------------------|---------|-------------|--------|
| Nominal lamp power | 6.1 W   | CRI         | 80     |
| Total flux         | 501 lm  | LOR         | 100%   |
| Luminous efficacy  | 82 lm/W | Total power | 6.1 W  |