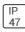

## Product data sheet

GAA GALLEONAIRE LED GAA-AF-07-LED-U-AFL-7030-600

COOPER LIGHTING







Choice of 16 high-efficiency, patented AccuLED Optics™, 3,400 - 61,800 lumens, up to 131 lp/W, Standard in 4000K CCT, 70 CRI, optional 2700K, 3000K, 5000K and 6000K, -40°C to 40°C operating range, 120-277V 50/60Hz, 347V 60Hz or 480V 60Hz operation, IP66 rated housing and LED Light Squares, Thermally conductive polymer heatsink for up to 22% weight reduction, Pole, mast-arm or wall-mounted configurations, 3G vibration rated, Five-year warranty

## Light output 1 (integrated)



| Lamp type          | LED      | CCT         | 3000 K |
|--------------------|----------|-------------|--------|
| Nominal lamp power | 226 W    | CRI         | 70     |
| Total flux         | 27430 lm | LOR         | 100%   |
| Luminous efficacy  | 121 lm/W | Total power | 226 W  |

Mounting mode

Pole top mounte