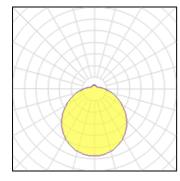

## Light output 1 (integrated)

| Lamp type          | LED      | CCT         | 4000 K |
|--------------------|----------|-------------|--------|
| Nominal lamp power | 28 W     | CRI         | 80     |
| Total flux         | 3100 lm  | LOR         | 100%   |
| Luminous efficacy  | 111 lm/W | ULOR        | 11%    |
|                    |          | Total power | 28 W   |