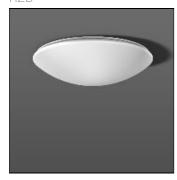

## Product data sheet

FLAT POLYMERO 311556.002.5

RZB

Series: FLAT POLYMERO Decorative round surface-mounted luminaire. Base: metal, powder-coated. Diffuser made of non-yellowing plastic (PMMA), opal. Diffuser fastening: patented push system. Suitable for ceiling mounting, wall (surface). Colour: white Diameter: 620 mm Height: 160 mm Lamp: LED Socket: without socket Colour temperature: 4000K Colour rendering index (CRI): 80 System power: 28 W Rated luminous flux: 3100 Im Luminous efficiency: 111 Im/W Control gear: Regulated power supply Protection class: I Type of protection: IP 40

Mounting mode

Ceiling mounted

Shape and measurements

Height: 6.30 in Diameter: 24.41 in

Adjustability

Fixed

Electric

System power: 28 W