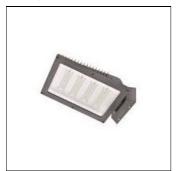

## Product data sheet

140W LED FLOODLIGHT (MB51) TYPE 3 (3000K) S2266 LEDXION K10119

NIKKON

NIKKON S2266 LEDXION K10119 140W LED Floodlight (MB51) Type 3 (3000K)

Shape and measurements

Length: 3.94 in Width: 3.94 in Height: 3.94 in

Adjustability

Tiltable

Electric

System power: 148.31 W

99

Protection