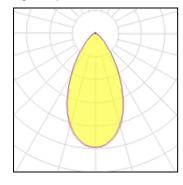

## Light output 1

| I X LED            |     |
|--------------------|-----|
| Nominal lamp power |     |
| Lamp flux          | 18  |
| Luminous efficacy  | 120 |
| CCT                |     |
| CRI                |     |

| 140 W   | LOR         | 96%      |
|---------|-------------|----------|
| 8480 lm | Total flux  | 17748 lm |
| 20 lm/W | Total power | 148.31 W |
| 2962 K  |             |          |

Mounting mode

Pole top mounted