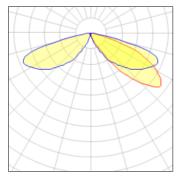

## Light output 1 (integrated)

| Lamp type          | LED     | CCT         | 4000 K |
|--------------------|---------|-------------|--------|
| Nominal lamp power | 40 W    | CRI         | 70     |
| Total flux         | 3853 lm | LOR         | 100%   |
| Luminous efficacy  | 96 lm/W | Total power | 40 W   |