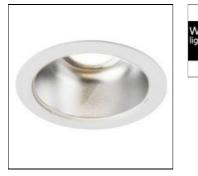

## Product data sheet

ESPRIT LED ESLH34K + ESLA-IP54C WHITECROFT

Recessed LED downlight with cast aluminium heatsink, white polycarbinate body and bezel, and integral 1100/2000/3000 light engine and driver. 165mmØ cut aperture for ceiling thicknesses of 1 - 30mm. Rapid spring assembly installation - as Whitecroft Lighting ESPRIT LED Emergency Output (Lithium) = 322lm

| Mounting mode |  |
|---------------|--|
|               |  |

Ceiling recessed

Shape and measurements

Height: 3.94 in Diameter: 7.56 in

Adjustability

Fixed