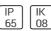

Height: 2.70 in Diameter: 12.20 in

Adjustability

Fixed

Electric

System power: 18 W Appliance Class: I

Protection

IP: 65 IK: 08