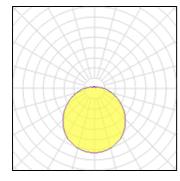

## Light output 1 (integrated)

| Lamp type          | LED      | CCT         | 4000 K |
|--------------------|----------|-------------|--------|
| Nominal lamp power | 100 W    | CRI         | 80     |
| Total flux         | 10900 lm | LOR         | 100%   |
| Luminous efficacy  | 109 lm/W | ULOR        | 8%     |
|                    |          | Total power | 100 W  |