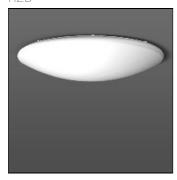

## Product data sheet

FLAT POLYMERO XXL 311694.002.3.76

RZB

Series: FLAT POLYMERO XXL Decorative round surface-mounted luminaire. Base: metal, powder-coated. Diffuser made of plastic (polycarbonate), opal, shockproof. Diffuser fastening: sash lock. Colour: white Diameter D: 1040 mm Height H: 230 mm Lamp: LED Socket: without socket Colour temperature: 4000K Colour rendering index (CRI):80 System power 1: 100 W Rated luminous flux 1: 10900 lm Luminous efficiency: 109 lm/W Control gear: Converter, dimmable, DALI Protection class: I Type of protection: IP 40

Mounting mode

Ceiling mounted

Shape and measurements

Height: 9.06 in Diameter: 40.94 in

Adjustability

Fixed

Electric

System power: 100 W