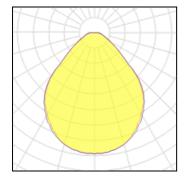

## Light output 1 (integrated)

| Lamp type          | LED      | CCT         | 4000 K |
|--------------------|----------|-------------|--------|
| Nominal lamp power | 26 W     | CRI         | 80     |
| Total flux         | 3101 lm  | LOR         | 100%   |
| Luminous efficacy  | 119 lm/W | Total power | 26 W   |