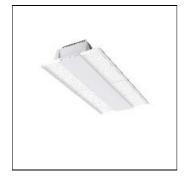

## Product data sheet

FLIGHTVITALITY FVXMY34K

WHITECROFT

Surface or suspended LED highbay luminaire with extruded aluminium LED housing and clear polycarbonate lens optics. Supplied with first fix bracket and plug connector for easy installation. The LED module is easily replaced without tools for simple future upgrades and replacement ensuring a sustainable lighting solution. Materials and manufacturing facility independently accredited by Cradle to Cradle TM Product Institute - as Whitecroft Lighting FLIGHT VITALITY

| Mounting mode |  |
|---------------|--|
|               |  |

Pendant

Shape and measurements

Length: 8.98 in Width: 22.95 in Height: 2.94 in