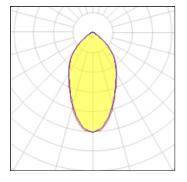

## Light output 1 (integrated)

| Lamp type          | LED      | CCT         | 4000 K  |
|--------------------|----------|-------------|---------|
| Nominal lamp power | 134.9 W  | CRI         | 80      |
| Total flux         | 22789 lm | LOR         | 100%    |
| Luminous efficacy  | 169 lm/W | Total power | 134.9 W |