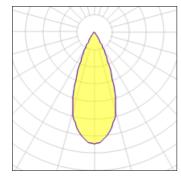

## Light output 1

| 1 x LED            |         |
|--------------------|---------|
| Nominal lamp power | 9 W     |
| Lamp flux          | 565 lm  |
| Luminous efficacy  | 63 lm/W |
| CCT                | 3200 k  |
| CRI                | 80      |

| LOR         | 30%    |
|-------------|--------|
| Total flux  | 170 lm |
| Total power | 9 W    |
|             |        |

Mounting mode

Ceiling mounted

Shape and measurements

Height: 9.25 in Diameter: 3.94 in