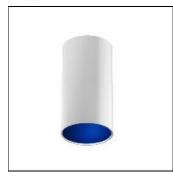

## Product data sheet

KAP SURFACE CEILING 03.4522/POWER LED/9W

FLOS

Luminaire for direct lighting to be installed on ceilings, wall or in suspension. Body of the luminaire made of extruded aluminium. the LED version has an interior reflector made of polycarbonate painted inside. Besides, it incorporates a diffuser lens made of opal polycarbonate which offers a uniform light. The halogen lamp versions have a reflector made of painted aluminium and a glass diffuser made of glass with sandblasted finish. combinations of exterior finishes available anodized or painted and the interior finishes of the reflector.

| LOR         | 30%    |
|-------------|--------|
| Total flux  | 170 lm |
| Total power | 9 W    |
|             |        |

Mounting mode

Ceiling mounted

Shape and measurements

Height: 9.25 in Diameter: 3.94 in