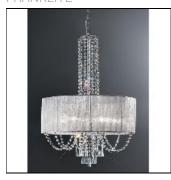

# Product data sheet

FL2304/6 EMPRESS FRANKLITE

In chrome finish with a drape of crystals hanging through a silver semi-transparent shade.

### Shape and measurements

Length: 19.69 in Width: 19.69 in Height: 31.99 in

# Design

Material impression: Chrome