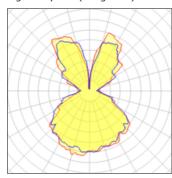

# Light output 1 (integrated)

| Lamp type          | LED     | CCT         | 2700 K  |
|--------------------|---------|-------------|---------|
| Nominal lamp power | 24.08 W | CRI         | 80      |
| Total flux         | 1975 lm | LOR         | 100%    |
| Luminous efficacy  | 82 lm/W | ULOR        | 45%     |
|                    |         | Total power | 24.08 W |