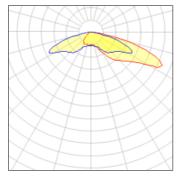

# Light output 1 (integrated)

| Lamp type          | LED      | CCT         | 4000 K  |
|--------------------|----------|-------------|---------|
| Nominal lamp power | 156.5 W  | CRI         | 70      |
| Total flux         | 11999 lm | LOR         | 100%    |
| Luminous efficacy  | 77 lm/W  | Total power | 156.5 W |