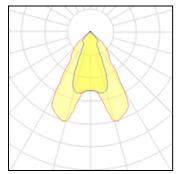

### Light output 1 (integrated)

Lamp type Nominal lamp power Total flux Luminous efficacy

LED 39 W 3500 lm 90 lm/W CCT

CRI

LOR

Total power

4000 K

80