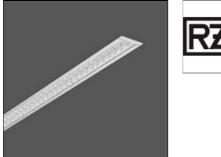

# Product data sheet

LESS IS MORE 27 312179.0045.1.76 RZB

Series: LESS IS MORE 27 Recessed ceiling and wall luminaire with slim design. Housing: extruded aluminium profile, powder-coated. End cap aluminium powder-coated. High polish aluminium micro grid. Perfect for office areas (UGR < 19) and environments with computer screens in accordance with EN 12464-1. Suitable for recessed ceiling mounting, wall (recessed). External driver with connecting cable. Colour: silver, matt (approx. RAL 9006) Length: 1514 mm Width: 38 mm Height: 2 mm Cut-out length: 1506 mm Cut-out width: 30 mm Recess height: 45-60 mm Lamp: LED Socket: without socket Colour temperature: 4000K Colour rendering index (CRI): 82 System power: 39 W Rated luminous flux: 3500 Im Luminous efficiency: 90 Im/W Control gear: Voltage converter, DALI dim. Protection class: II Type of protection: IP 20

#### Shape and measurements

Length: 1.50 in Width: 59.61 in Height: 0.08 in