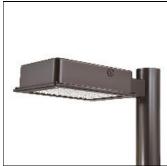

## Product data sheet

RV RIDGEVIEW LED LDRV-T2-F03-E-7060

One-piece, die-cast aluminum housing can be pole or wall-mounted, Optical design creates consistent distribution and scalability, Choice of 12 high-efficiency, patented AccuLED Optics™, Standard in 4000K (+/- 275K) CCT and nominal 70 CRI, Suitable for operation in -40°C to 40°C ambient environments, 120-277V 50/60Hz, 347V 60Hz or 480V 60Hz operation, Proprietary circuit module withstands 10kV of transient line surge, Optional battery pack and bi-level switching, Five-year warranty

Mounting mode

Pole top mounted

Shape and measurements

Length: 2.04 in Width: 12.00 in Height: 1.20 in

Adjustability

Fixed

Electric

System power: 78.3 W