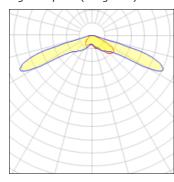

## Light output 1 (integrated)

| Lamp type          | LED     | CCT         | 3000 K |
|--------------------|---------|-------------|--------|
| Nominal lamp power | 78.3 W  | CRI         | 75     |
| Total flux         | 7620 lm | LOR         | 100%   |
| Luminous efficacy  | 97 lm/W | Total power | 78.3 W |