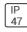

## Product data sheet

RV RIDGEVIEW LED LDRV-T2-F03-E-7060









One-piece, die-cast aluminum housing can be pole or wall-mounted, Optical design creates consistent distribution and scalability, Choice of 12 high-efficiency, patented AccuLED Optics™, Standard in 4000K (+/- 275K) CCT and nominal 70 CRI, Suitable for operation in -40°C to 40°C ambient environments, 120-277V 50/60Hz, 347V 60Hz or 480V 60Hz operation, Proprietary circuit module withstands 10kV of transient line surge, Optional battery pack and bi-level switching, Five-year warranty

## Light output 1 (integrated)



| Lamp type          | LED     | CCT         | 3000 K |
|--------------------|---------|-------------|--------|
| Nominal lamp power | 78.3 W  | CRI         | 75     |
| Total flux         | 7620 lm | LOR         | 100%   |
| Luminous efficacy  | 97 lm/W | Total power | 78.3 W