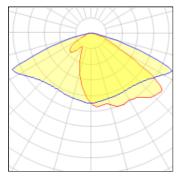

## Light output 1 (integrated)

| Lamp type          | LED      | CCT         | 4032 K |
|--------------------|----------|-------------|--------|
| Nominal lamp power | 155 W    | CRI         | 80     |
| Total flux         | 15976 lm | LOR         | 100%   |
| Luminous efficacy  | 103 lm/W | Total power | 155 W  |