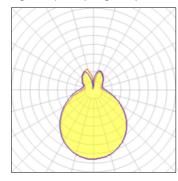

## Light output 1 (integrated)

| Lamp type          | LED     | CCT         | 2700 K  |
|--------------------|---------|-------------|---------|
| Nominal lamp power | 17.16 W | CRI         | 80      |
| Total flux         | 659 lm  | LOR         | 100%    |
| Luminous efficacy  | 38 lm/W | ULOR        | 26%     |
|                    |         | Total power | 17 16 W |