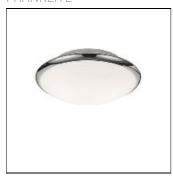

## FLUSH CEILING FITTING

FRANKLITE

330mm IP44 Bathroom Flush Fitting in chrome finish with a matt white glass. Suitable for use in every bathroom zone excepy zone 0.