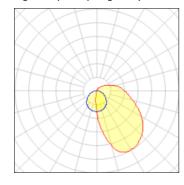

## Light output 1 (integrated)

| Lamp type          | LED     | CCT         | 3000 K |
|--------------------|---------|-------------|--------|
| Nominal lamp power | 3 W     | CRI         | 100    |
| Total flux         | 30 lm   | LOR         | 100%   |
| Luminous efficacy  | 10 lm/W | ULOR        | 15%    |
|                    |         | Total power | 3 W    |