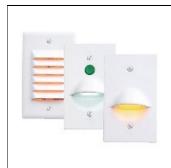

## Product data sheet

MCL, MSN, MHN, MLN NIGHTLIGHTS LED MSN-W-120V

**COOPER LIGHTING** 

Fits into standard junction box for easy installation, White, black and brushed nickel painted faceplates standard, Gasketing standard for wet location capability (MHN, MLN, MSN), MCL 120V only, Universal voltage 120-277V (MHN, MLN, MSN), MHN, MLN, MSN units shipped with four lenses for color choices, MHN, MLN, MSN units standard with clear, blue, red and amber lens, MHN, MLN, MSN lenses interchangeable in the field