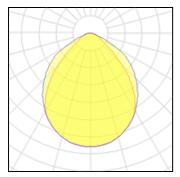

### Light output 2

# 1 x LED

| Nominal lamp power | 3.3 W   | LOR         | 67%    |
|--------------------|---------|-------------|--------|
| Lamp flux          | 310 lm  | Total flux  | 207 lm |
| Luminous efficacy  | 63 lm/W | Total power | 3.3 W  |
| CCT                | 3000 K  |             |        |
| CRI                | 90      |             |        |
|                    |         |             |        |