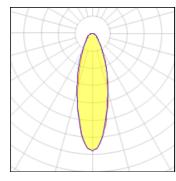

# Product data sheet

POWERVISION 3 SURFACE HIGH BAY LUMINAIRES PW39-GP124-M-W40

LIGMAN









- Lamp LED - CRI Ra > 80 - MacAdam Ellipse 3 SDCM - Colour 3000K , 4000K - Extruded aluminium pre-treated before powder coating ensuring high corrosion resistance - Thermal heat dissipation body - Single cable entry - Through wiring on request - Stainless steel fasteners in grade 316 - Durable silicone rubber gasket - Clear, impact-resistant, toughened glass diffuser - Integral control gear

## Light output 1 (integrated)



| Lamp type          | LED      | CCT         | 4032 K |
|--------------------|----------|-------------|--------|
| Nominal lamp power | 111 W    | CRI         | 80     |
| Total flux         | 14616 lm | LOR         | 100%   |
| Luminous efficacy  | 132 lm/W | Total power | 111 W  |

# Mounting mode

Ceiling mounted, Wall mounted

## Shape and measurements

Length: 24.13 in Width: 11.22 in Height: 11.81 in Weight: 11 kg

#### Adjustability

Fixed

#### Design

Color of housing: Black, White, Silver gray

# Glare protection

Glare protection: UGR < 19

## Electric

System power: 111 W Voltage: 230 V AC Ballast: ECG

Controller: Dimmable 1..10V, DALI

Appliance Class: I

#### Protection

IP: 66 IK: 07

Surface temperature: 40°C