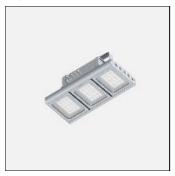

# Product data sheet

POWERVISION 3 SURFACE HIGH BAY LUMINAIRES PW39-GP124-M-W40

LIGMAN

- Lamp LED - CRI Ra > 80 - MacAdam Ellipse 3 SDCM - Colour 3000K , 4000K - Extruded aluminium pre-treated before powder coating ensuring high corrosion resistance - Thermal heat dissipation body - Single cable entry - Through wiring on request - Stainless steel fasteners in grade 316 - Durable silicone rubber gasket - Clear, impact-resistant, toughened glass diffuser - Integral control gear