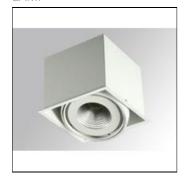

## Product data sheet

PUZZLE G2 IND 4600 WW FL WH. PU2RE145FL830NW

LAMP

Adjustable individual recessed downlight model PUZZLE G2 IND 4600 WW FL WH., LAMP brand. Made in white enamelled sheet and multidirectional ring in white lacquered-cast aluminium. Multidirectional gimbal system. Active dissipation for a proper thermal management. Model for COB LED, with warm white colour temperature and control gear included. With Flood aluminium reflector. Insulation class II.

Mounting mode

Ceiling recessed

Shape and measurements

Length: 5.51 in Width: 5.51 in Height: 5.00 in

Adjustability

Cardanic

Electric

System power: 38.2 W Appliance Class: II