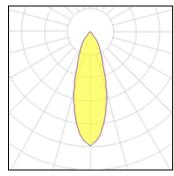

## Light output 1 (integrated)

| Lamp type          | LED      | CCT         | 3000 K |
|--------------------|----------|-------------|--------|
| Nominal lamp power | 38.2 W   | CRI         | 80     |
| Total flux         | 3946 lm  | LOR         | 100%   |
| Luminous efficacy  | 103 lm/W | Total power | 38.2 W |