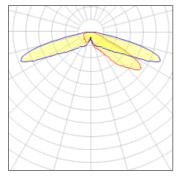

## Light output 1 (integrated)

| Lamp type          | LED      | CCT         | 2700 K |
|--------------------|----------|-------------|--------|
| Nominal lamp power | 225 W    | CRI         | 70     |
| Total flux         | 20071 lm | LOR         | 100%   |
| Luminous efficacy  | 89 lm/W  | Total power | 225 W  |