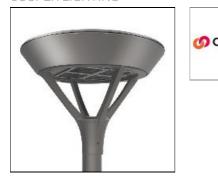

# MSA MESA LED MSA-SA4C-727-U-T2 COOPER LIGHTING

Die-cast aluminum housing and door, Lumens packages ranging from 3,000 - 29,000 lumens, Choice of 13 high-efficiency, patented AccuLED Optics™, Base casting slip fits over a standard 3" O.D. tenon, Wall, single and dual-mount configurations available, 10kV/10vkA surge protection standard, LED fixture features a five-year warranty