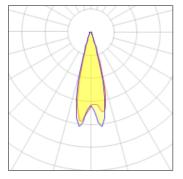

### Light output 1 (integrated)

| Lamp type          | LED      | CCT         | 5181 K |
|--------------------|----------|-------------|--------|
| Nominal lamp power | 82 W     | CRI         | 86     |
| Total flux         | 11109 lm | LOR         | 100%   |
| Luminous efficacy  | 135 lm/W | Total power | 82 W   |