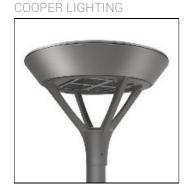

## Product data sheet

MSA MESA LED MSA-SA4D-750-U-SLL

Die-cast aluminum housing and door, Lumens packages ranging from 3,000 - 29,000 lumens, Choice of 13 high-efficiency, patented AccuLED Optics™, Base casting slip fits over a standard 3" O.D. tenon, Wall, single and dual-mount configurations available, 10kV/10vkA surge protection standard, LED fixture features a five-year warranty

Mounting mode

Wall mounted

Shape and measurements

Height: 0.39 in Diameter: 6.00 in

Adjustability

Fixed

Electric

System power: 259 W