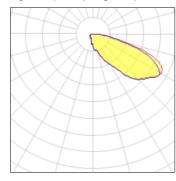

## Light output 1 (integrated)

| Lamp type          | LED      | CCT         | 5000 K |
|--------------------|----------|-------------|--------|
| Nominal lamp power | 259 W    | CRI         | 70     |
| Total flux         | 22536 lm | LOR         | 100%   |
| Luminous efficacy  | 87 lm/W  | Total power | 259 W  |