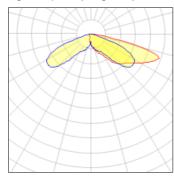

## Light output 1 (integrated)

| Lamp type          | LED     | CCT         | 2700 K |
|--------------------|---------|-------------|--------|
| Nominal lamp power | 44 W    | CRI         | 70     |
| Total flux         | 3503 lm | LOR         | 100%   |
| Luminous efficacy  | 80 lm/W | Total power | 44 W   |