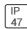

## Product data sheet

PMM MESA
PMM-SA1B-727-U-SL4-HSS







Die-cast aluminum housing and door, Lumens packages ranging from 3,000 - 29,000 lumens, Choice of 13 high-efficiency, patented AccuLED Optics™, Base casting slip fits over a standard 3" O.D. tenon, Wall, single and dual-mount configurations available, 10kV/10vkA surge protection standard, LED fixture features a five-year warranty

## Light output 1 (integrated)



| Lamp type          | LED     | CCT         | 2700 K |
|--------------------|---------|-------------|--------|
| Nominal lamp power | 44 W    | CRI         | 70     |
| Total flux         | 3503 lm | LOR         | 100%   |
| Luminous efficacy  | 80 lm/W | Total power | 44 W   |

Mounting mode

Wall mounted

Shape and measurements

Height: 0.39 in Diameter: 6.00 in

Adjustability

Fixed

Electric

System power: 44 W

Protection