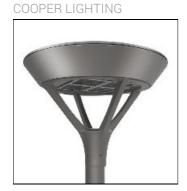

## Product data sheet

PMM MESA
PMM-SA1B-727-U-SL4-HSS

Die-cast aluminum housing and door, Lumens packages ranging from 3,000 - 29,000 lumens, Choice of 13 high-efficiency, patented AccuLED Optics™, Base casting slip fits over a standard 3" O.D. tenon, Wall, single and dual-mount configurations available, 10kV/10vkA surge protection standard, LED fixture features a five-year warranty

Mounting mode

Wall mounted

Shape and measurements

Height: 0.39 in Diameter: 6.00 in

Adjustability

Fixed

Electric

System power: 44 W