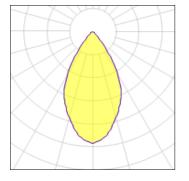

#### Light output 1 (integrated)

| Lamp type          | LED     | CCT         | 3000 K |
|--------------------|---------|-------------|--------|
| Nominal lamp power | 14.3 W  | CRI         | 100    |
| Total flux         | 619 lm  | LOR         | 100%   |
| Luminous efficacy  | 43 lm/W | Total power | 14.3 W |