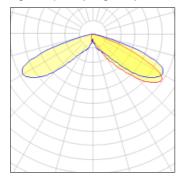

## Light output 1 (integrated)

| Lamp type          | LED      | CCT         | 2700 K |
|--------------------|----------|-------------|--------|
| Nominal lamp power | 225 W    | CRI         | 70     |
| Total flux         | 14861 lm | LOR         | 100%   |
| Luminous efficacy  | 66 lm/W  | Total power | 225 W  |