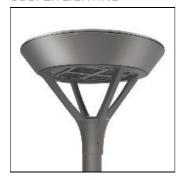

## Product data sheet

MSA MESA LED MSA-SA4C-727-U-T3-HSS

Die-cast aluminum housing and door, Lumens packages ranging from 3,000 - 29,000 lumens, Choice of 13 high-efficiency, patented AccuLED Optics™, Base casting slip fits over a standard 3" O.D. tenon, Wall, single and dual-mount configurations available, 10kV/10vkA surge protection standard, LED fixture features a five-year warranty