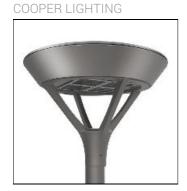

## Product data sheet

PMM MESA
PMM-SA1D-750-U-SLR-HSS

Die-cast aluminum housing and door, Lumens packages ranging from 3,000 - 29,000 lumens, Choice of 13 high-efficiency, patented AccuLED Optics™, Base casting slip fits over a standard 3" O.D. tenon, Wall, single and dual-mount configurations available, 10kV/10vkA surge protection standard, LED fixture features a five-year warranty