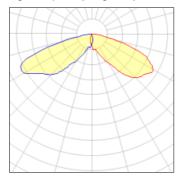

## Light output 1 (integrated)

| Lamp type          | LED     | CCT         | 5000 K |
|--------------------|---------|-------------|--------|
| Nominal lamp power | 67 W    | CRI         | 70     |
| Total flux         | 5002 lm | LOR         | 100%   |
| Luminous efficacy  | 75 lm/W | Total power | 67 W   |