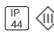

# Product data sheet

MICRO BATTERY 04.6333/LED ARRAY/10,5W/24°

FLOS







Embedded luminaire for LED light source. Power supply not included.

### Light output 1



| 1 x LED            |  |
|--------------------|--|
| Nominal lamp power |  |
| Lamp flux          |  |
| Luminous efficacy  |  |
| CCT                |  |
| CRI                |  |

| 10.5 W  | LOR         | 91%    |
|---------|-------------|--------|
| 890 lm  | Total flux  | 811 lm |
| 85 lm/W | Total power | 10.7 W |
| 3000 K  |             |        |
| 80      |             |        |

### Mounting mode

Ceiling recessed

### Shape and measurements

Length: 4.09 in Width: 4.09 in Height: 4.02 in

### Adjustability

Fixed

### Electric

System power: 10.7 W Appliance Class: III

## Protection

IP: 44