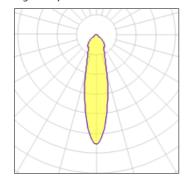

### Light output 1

| 1 x LED            |  |
|--------------------|--|
| Nominal lamp power |  |
| Lamp flux          |  |
| Luminous efficacy  |  |
| CCT                |  |
| CRI                |  |

| 10.5 W  | LOR         | 91%    |
|---------|-------------|--------|
| 890 lm  | Total flux  | 811 lm |
| 85 lm/W | Total power | 10.7 W |
| 3000 K  |             |        |
| 80      |             |        |