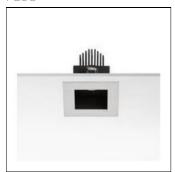

# Product data sheet

MICRO BATTERY 04.6333/LED ARRAY/10,5W/24°

FLOS

Embedded luminaire for LED light source. Power supply not included.

### Mounting mode

Ceiling recessed

### Shape and measurements

Length: 4.09 in Width: 4.09 in Height: 4.02 in