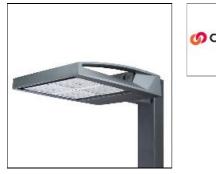

# Product data sheet

GAA GALLEONAIRE LED GAA-AF-10-LED-U-SLR-7060 COOPER LIGHTING

Choice of 16 high-efficiency, patented AccuLED Optics<sup>™</sup>, 3,400 - 61,800 lumens, up to 131 lp/W, Standard in 4000K CCT, 70 CRI, optional 2700K, 3000K, 5000K and 6000K, -40°C to 40°C operating range, 120-277V 50/60Hz, 347V 60Hz or 480V 60Hz operation, IP66 rated housing and LED Light Squares, Thermally conductive polymer heatsink for up to 22% weight reduction, Pole, mast-arm or wall-mounted configurations, 3G vibration rated, Five-year warranty

# Mounting mode

Pole top mounted

## Shape and measurements

Height: 0.39 in Diameter: 6.00 in

## Adjustability

Fixed