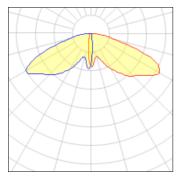

## Light output 1 (integrated)

| Lamp type          | LED      | CCT         | 5700 K |
|--------------------|----------|-------------|--------|
| Nominal lamp power | 558 W    | CRI         | 70     |
| Total flux         | 51607 lm | LOR         | 100%   |
| Luminous efficacy  | 92 lm/W  | Total power | 558 W  |