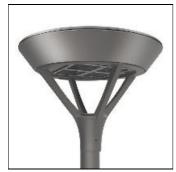

## Product data sheet

MSA MESA LED MSA-SA2D-740-U-SL4-HSS

**COOPER LIGHTING** 

Die-cast aluminum housing and door, Lumens packages ranging from 3,000 - 29,000 lumens, Choice of 13 high-efficiency, patented AccuLED Optics™, Base casting slip fits over a standard 3" O.D. tenon, Wall, single and dual-mount configurations available, 10kV/10vkA surge protection standard, LED fixture features a five-year warranty