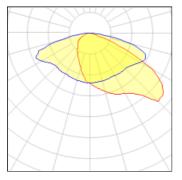

## Light output 1 (integrated)

| Lamp type          | LED      | CCT         | 4032 K |
|--------------------|----------|-------------|--------|
| Nominal lamp power | 152 W    | CRI         | 70     |
| Total flux         | 20815 lm | LOR         | 100%   |
| Luminous efficacy  | 137 lm/W | Total power | 152 W  |