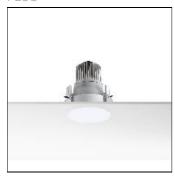

## Product data sheet

KAP 145 03.4496.B1/PH LED/21,5W

FI OS

Luminaire with embedded installations on ceilings for halogen lamps and metal halide. The Easy Kap version, incorporates body injected in zamak with liquid paint finish and outer diameter of 105mm with opal glass diffuser. Pre-frame installation not necessary. The Kap version incorporates body injected in aluminium with liquid paint finish. It is available in two sizes: 105mm and 145mm, always in No Trim installation. Main view made of anodized gloss aluminium with diffuser element made in borosilicate glass. Lampholders with heatsink element in injected aluminium and embedment ring of the optical body in thermoplastic material. Finishings: white (B1), matt gold (GL), blue (BU) and black (74).

Mounting mode

Ceiling recessed

Shape and measurements

Height: 6.50 in Diameter: 5.71 in

Adjustability

Fixed

Electric

System power: 21.5 W Appliance Class: II