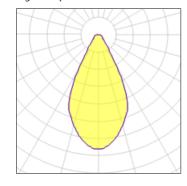

## Light output 1

| 21.5 W  |
|---------|
| 1000 lm |
| 47 lm/W |
| 2700 K  |
| 95      |
|         |

| LOR         | 55%    |
|-------------|--------|
| Total flux  | 554 lm |
| Total power | 21.5 W |
|             |        |