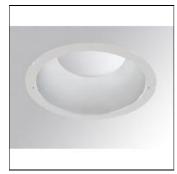

## Product data sheet

KOMBIC 200 RD 5000 IP40 NW OPAL MA/WH K31RD50400P840NMW

LAMP

Round recessed downlight model KOMBIC 200 RD 5000 IP40 NW OPAL MA/WH, LAMP brand. Interior diffuser made of opal methacrylate specially for LED and matt metallic reflector, injection aluminium dissipator and TOR KIT type easy-fit fastening system. Model for COB LED, with neutral white colour temperature and control gear included. IP44 protection rating. Insulation class II.

Mounting mode

Ceiling recessed

Shape and measurements

Length: 8.66 in Width: 8.66 in Height: 4.72 in

Adjustability

Fixed

Electric

System power: 39 W Appliance Class: III