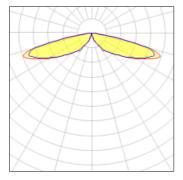

## Light output 1 (integrated)

Adjustability

Fixed

| Lamp type          | LED      | CCT         | 4000 K |
|--------------------|----------|-------------|--------|
| Nominal lamp power | 54 W     | CRI         | 70     |
| Total flux         | 6878 lm  | LOR         | 100%   |
| Luminous efficacy  | 127 lm/W | Total power | 54 W   |

| Mounting mode          | Electric           |  |
|------------------------|--------------------|--|
| Pole top mounted       | System power: 54 W |  |
| Shape and measurements | Protection         |  |
| Height: 0.39 in        | IP: 47             |  |
| Diameter: 14.00 in     |                    |  |